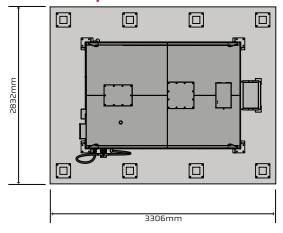

# 10,000L DOUBLE SKIN TANK

### **Optional Concrete Pad**

**PHONE:** 0800 FUEL STORAGE (383 578)

**EMAIL:** admin@fuelstorage.co.nz