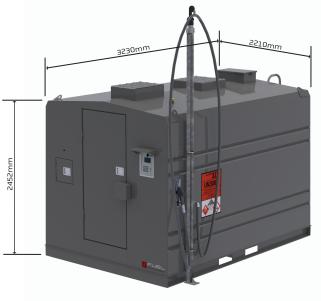

# 10,000L DOUBLE SKIN TANK

# **EQUIPMENT INCLUDES**

- ZVA auto shut off nozzle with built in breakaway
- Donaldson filtration 10 Micron
- Piusi K44 meter
- Over fill alarm
- Bund alarm
- Hose boom
- 25mm swaged end fuel hose
- Emergency Stop (electric only)
- Anti-Syphon valve
- Dry Break fill coupling
- Dipstick
- Vent
- Hazchem signage
- Lockable pump cabinet and fill dip hatch
- Auxiliary suction and return ports
- Ladder to access dip point