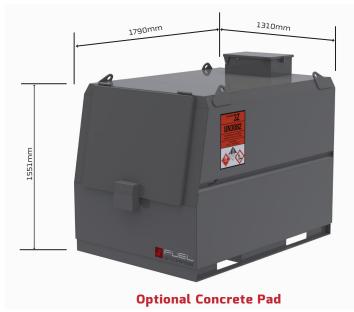

# **1800L DOUBLE SKIN TANK**

## **EQUIPMENT INCLUDES**

- ZVA auto shut off nozzle with built in breakaway
- Donaldson filtration 10 Micron
- Piusi K44 meter
- 25mm swaged end fuel hose
- Emergency Stop (electric only)
- Anti-Syphon valve
- Dipstick
- Vent
- Hazchem signage
- Lockable pump cabinet and fill dip hatch
- Auxiliary suction and return ports