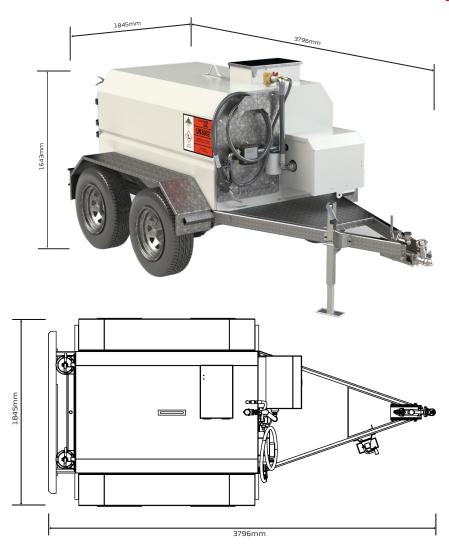

registered with WorkSafe
- Approved tank fabricator registered with WorkSafe

#### **PAINT**

- Sandblasted
- 2K Epoxy primer
- 2K Polyurethane Topcoat
- Colour of your choice

## **PUMP OPTIONS**

- Honda WB20 petrol pump
- 12V & 24V options available

## **CHASSIS OPTIONS**

- Hot Dipped Galvanised Chassis
- LED lights
- Heavy duty 3500kg running gear
- Heavy duty 16 inch, six stud wheel set for better ground clearance

## **FUEL MANAGEMENT**

- Everlink Advanced Fuel Management System
- Everlink Micro
- Please get in contact for more info

## **EQUIPMENT INCLUDES**

- ZVA auto shut off nozzle with built in breakaway
- Donaldson filtration 10 Micron
- Piusi K44 meter
- 25mm swaged end fuel hose
- Anti-Syphon valve
- Dipstick
- PVV2O4 Roll Over Vent
- Hazchem signage
- Fire extinguisher