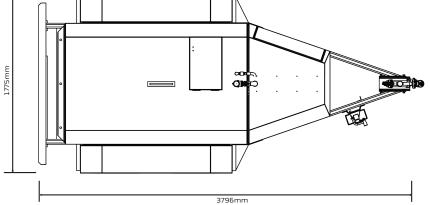

# 1800L TRAILER TANK (Cabinet)

## **CHASSIS OPTIONS**

- Hot Dipped Galvanised Chassis
- LED lights
- Heavy duty 3500kg running gear
- Heavy duty 16 inch, six stud wheel set for better ground clearance