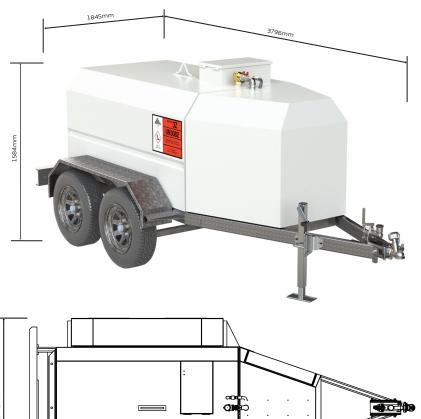

# 1800L TRAILER TANK (Cabinet)

## **CHASSIS OPTIONS**

- Hot Dipped Galvanised Chassis
- LED lights
- Heavy duty 3500kg running gear
- Heavy duty 16 inch, six stud wheel set for better ground clearance