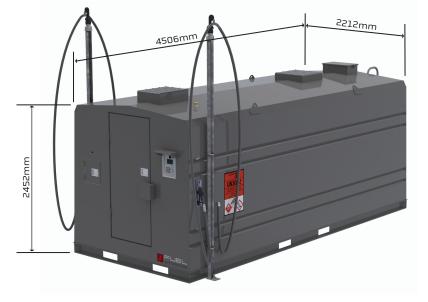

e

## **PUMP OPTIONS**

- 230V Standard flow electric pump (approx. 50lpm)
- 230V Hi-flow electric pump (approx. 90lpm)
- Honda WB20 petrol pump
- 12V & 24V options available
- Solar powered options available
- Duel pump options available

## FUEL MANAGEMENT

- Everlink Advanced Fuel Management System
- Everlink Lite
- Everlink Micro
- Please get in contact for more info

## **EQUIPMENT INCLUDES**

- ZVA auto shut off nozzle with built in breakaway
- Donaldson filtration 10 Micron
- Piusi K44 meter
- Over fill alarm
- Bund alarm
- Hose boom
- 25mm swaged end fuel hose
- Emergency Stop (electric only)
- Anti-Syphon valve
- Dry Break fill coupling
- Dipstick
- Vent
- Hazchem signage
- Lockable pump cabinet and fill dip hatch
- Auxiliary suction and return ports
- Ladder to access dip point



**20,000L DOUBLE SKIN TANK** 

#### **Optional Concrete Pad**



# www.fuelstorage.co.nz

700 Bond Road, PO Box 108, Te Awamutu 3840