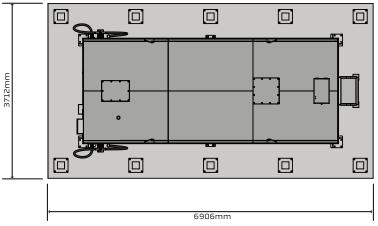

x. 50lpm)
- 230V Hi-flow electric pump (approx. 90lpm)
- Honda WB20 petrol pump
- 12V & 24V options available
- Solar powered options available
- Duel pump options available

## FUEL MANAGEMENT

- Everlink Advanced Fuel Management System
- Everlink Lite
- Everlink Micro
- Please get in contact for more info

## **EQUIPMENT INCLUDES**

- ZVA auto shut off nozzle with built in breakaway
- Donaldson filtration 10 Micron
- Piusi K44 meter
- Over fill alarm
- Bund alarm
- Hose boom
- 25mm swaged end fuel hose
- Emergency Stop (electric only)
- Anti-Syphon valve
- Dry Break fill coupling
- Dipstick
- Vent
- Hazchem signage
- Lockable pump cabinet and fill dip hatch
- Auxiliary suction and return ports
- Ladder to access dip point



**20,000L DOUBLE SKIN TANK** 

#### **Optional Concrete Pad**



# www.fuelstorage.co.nz

700 Bond Road, PO Box 108, Te Awamutu 3840