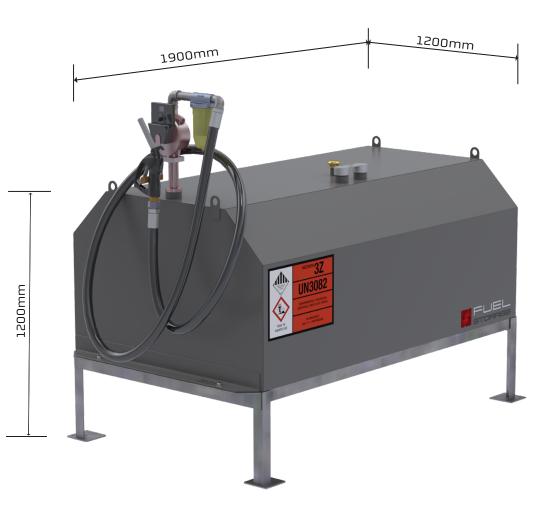

# **EQUIPMENT INCLUDES**

- Piusi Nozzle (Auto shut off on powered options)
- Piusi water captor filter 10 Micron (On powered options)
- Piusi K44 meter (On powered options)
- 3 meter 25mm swaged end fuel hose
- Dipstick
- Vent
- Hazchem signage
- Galvanised frame

**1350L ON GROUND TANK** 

Tanks come fully assembled fitted and wet tested