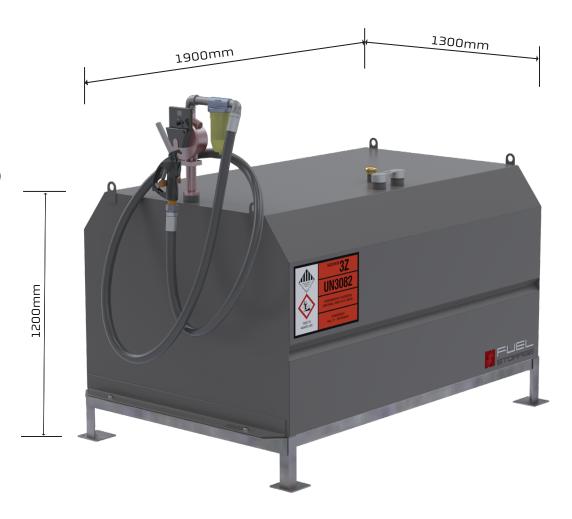

# **EQUIPMENT INCLUDES**

- Piusi Nozzle (Auto shut off on powered options)
- Piusi water captor filter 10 Micron (On powered options)
- Piusi K44 meter (On powered options)
- 3 meter 25mm swaged end fuel hose
- Dipstick
- Vent
- Hazchem signage
- Galvanised frame

**1800L ON GROUND TANK** 

Tanks come fully assembled fitted and wet tested