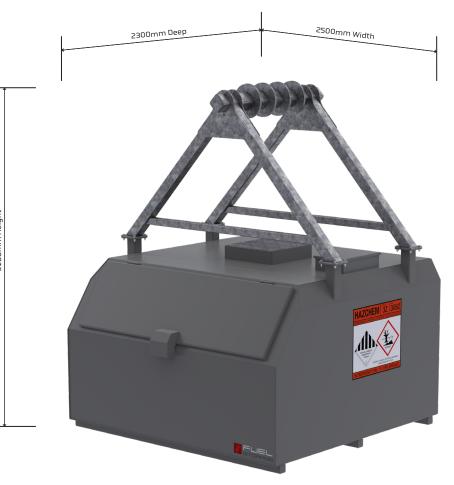

# **CRESE 4950L BUSH CUBE CARRY TANK**

#### **EQUIPMENT INCLUDES**

- ZVA auto shut off nozzle with built in breakaway
- Donaldson filtration 10 Micron
- Piusi K44 meter
- 25mm swaged end fuel hose
- Anti-Syphon valve
- Dipstick
- Vent
- Hazchem signage
- Galvanised certified grapple lifting frame fitted
- Galvanised certified lifting eye frame (optional)