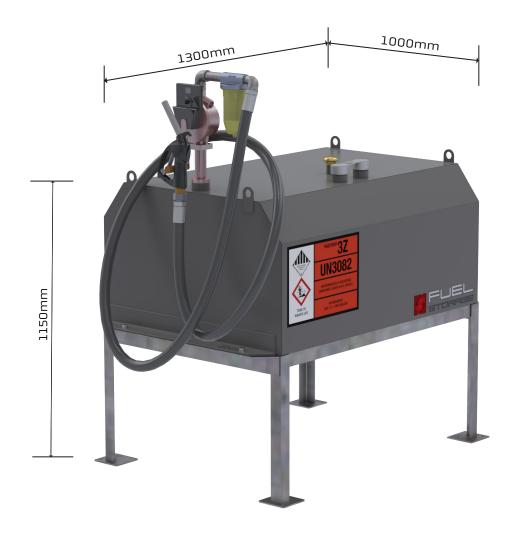

# **600L ON GROUND TANK**

## **PUMP OPTIONS**

- Fill Rite rotary hand pump
- Piusi 230v options available
- Piusi 12V/24V options available
- Some pump options unavailable for petrol applications

## **EQUIPMENT INCLUDES**

- Piusi Nozzle (Auto shut off on powered options)
- Piusi water captor filter 10 Micron (On powered options)
- Piusi K44 meter (On powered options)
- 3 meter 25mm swaged end fuel hose
- Dipstick
- Vent
- Hazchem signage
- Galvanised frame