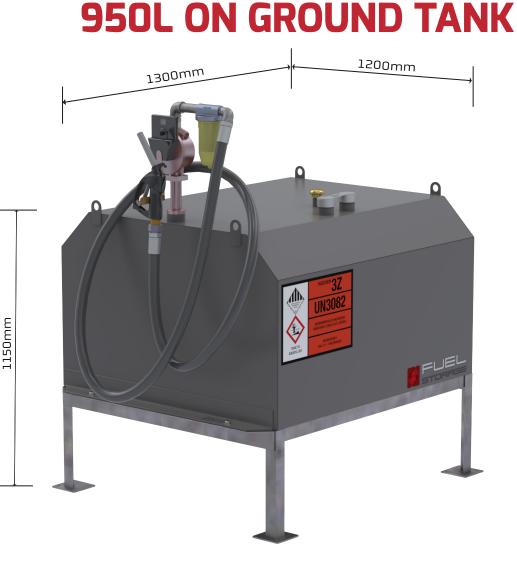

# **EQUIPMENT INCLUDES**

- Piusi Nozzle (Auto shut off on powered options)
- Piusi water captor filter 10 Micron (On powered options)
- Piusi K44 meter (On powered options)
- 3 meter 25mm swaged end fuel hose
- Dipstick
- Vent
- Hazchem signage
- Galvanised frame

Tanks come fully assembled fitted and wet tested

**PHONE:** 0800 FUEL STORAGE (383 578)

**EMAIL:** admin@fuelstorage.co.nz